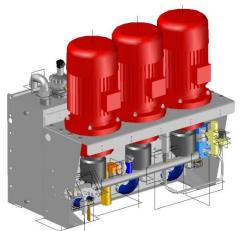

### **Compact pump units**

**MICRO** 

P-144

P 35

- Ministry of Justice, UK
- Fire test performance (1,5 MW fire load)
- Anti ligature design
- Break point (designed weak link) max 15 kg load

- Fire test performance (1,5 MW fire load)
- Fire test summary: Fire suppression and tenability within required targets.