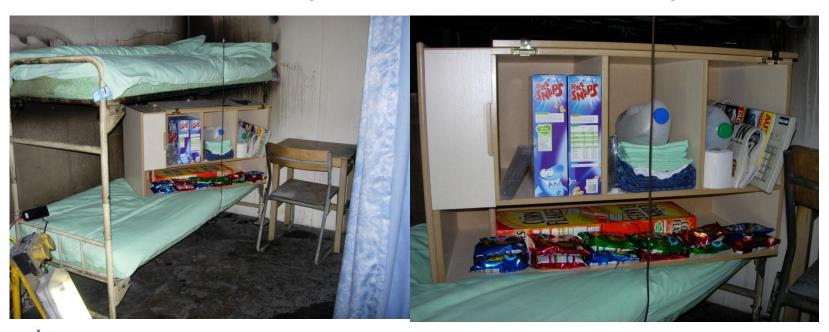

### **Compact pump units**

**MICRO** 

P-144

P 35

- Ministry of Justice, UK
- Fire test performance (1,5 MW fire load)
- Anti ligature design
- Break point (designed weak link) max 15 kg load

- Fire test performance (1,5 MW fire load)
- Fire test summary: Fire suppression and tenability within required targets.

- Fire test performance (1,5 MW fire load)
- Nozzle k-factor 0,93
- 57°C (RTI=19, F2-bulb)
- System pressure 100 Bar
- Breaking load of bulb cover <u>9 kg</u>.
- Reference: Scottish prison service >700 nozzles, 2 buildings.
- Pump unit P-35 (frequency controlled)
- Nozzle reference for IMO 12m² cabins, side wall