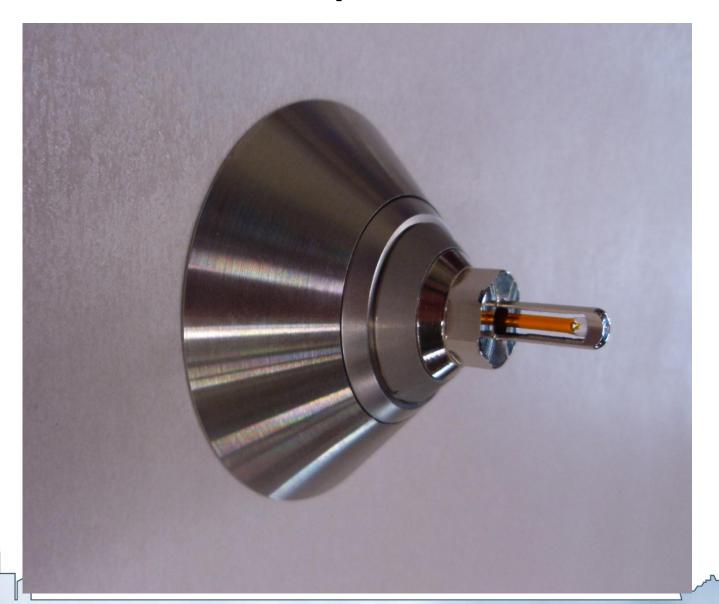

#### **Questions:**

- Can the system be more accurate on activation?
- Can you test a sprinkler head?
- How do you verify the function of an automatic sprinkler nozzle?
- Answers: YES!

With a test tool designed for bleed out air you will receive following benefits:

- Precise commissioning in large or complex pipe systems
- Verify k-factor (audits)
- Control of accurate water flow
- Robust and instant activation of water mist
- Possibility to check water quality

The tool

Push-rod to open nozzle

Connection point for hose to drain/bucket