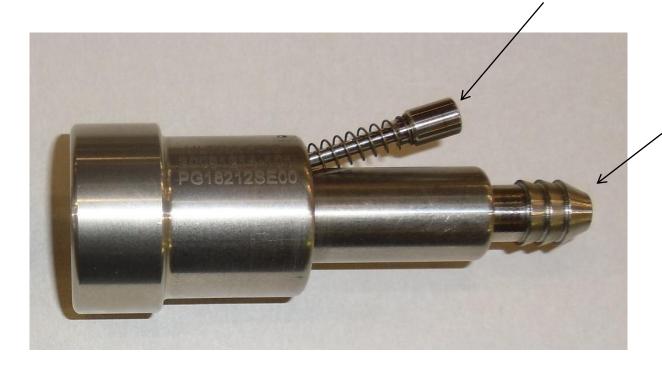

- Precise commissioning in large or complex pipe systems
- Verify k-factor (audits)
- Control of accurate water flow
- Robust and instant activation of water mist
- Possibility to check water quality

The tool

Push-rod to open nozzle

Connection point for hose to drain/bucket