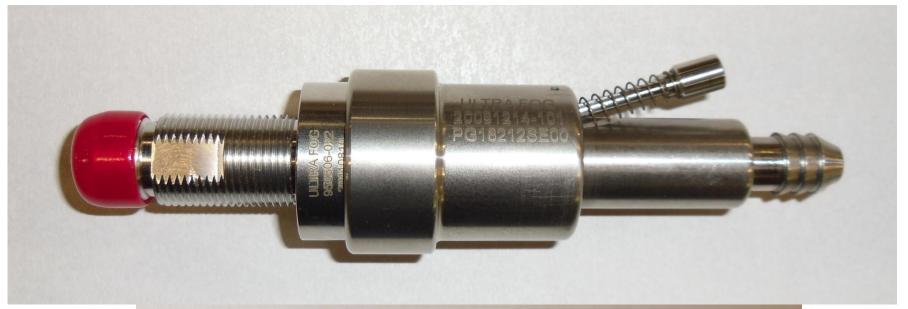

- Precise commissioning in large or complex pipe systems
- Verify k-factor (audits)
- Control of accurate water flow
- Robust and instant activation of water mist
- Possibility to check water quality

The tool

Push-rod to open nozzle

Connection point for hose to drain/bucket