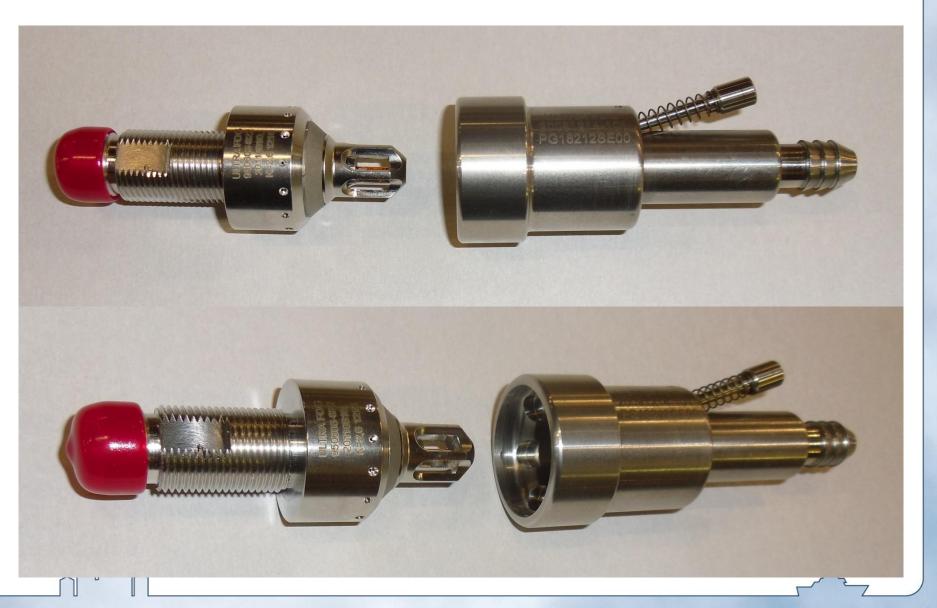

- Precise commissioning in large or complex pipe systems
- Verify k-factor (audits)
- Control of accurate water flow
- Robust and instant activation of water mist
- Possibility to check water quality

The tool

Push-rod to open nozzle

Connection point for hose to drain/bucket