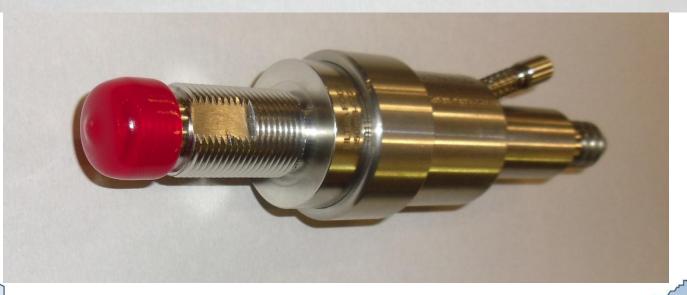

#### **Questions:**

- Can the system be more accurate on activation?
- Can you test a sprinkler head?
- How do you verify the function of an automatic sprinkler nozzle?
- Answers: YES!

With a test tool designed for bleed out air you will receive following benefits:

- Precise commissioning in large or complex pipe systems
- Verify k-factor (audits)
- Control of accurate water flow
- Robust and instant activation of water mist
- Possibility to check water quality

The tool

Push-rod to open nozzle

Connection point for hose to drain/bucket