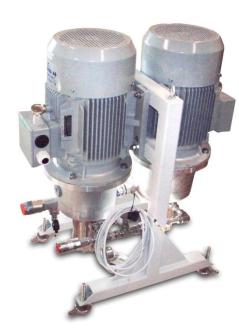

### **Compact pump units**

**MICRO** 

P-144

P 35

- Ministry of Justice, UK
- Fire test performance (1,5 MW fire load)
- Anti ligature design
- Break point (designed weak link) max 15 kg load

- Fire test performance (1,5 MW fire load)
- Fire test summary: Fire suppression and tenability within required targets.

- Fire test performance (1,5 MW fire load)
- Nozzle k-factor 0,93
- 57°C (RTI=19, F2-bulb)
- System pressure 100 Bar
- Breaking load of bulb cover <u>9 kg</u>.
- Reference: Scottish prison service >700 nozzles, 2 buildings.
- Pump unit P-35 (frequency controlled)
- Nozzle reference for IMO 12m² cabins, side wall