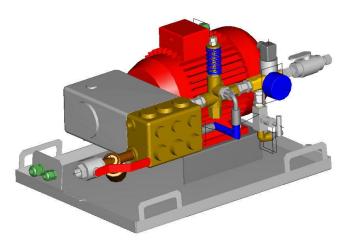

- Fire test performance (1,5 MW fire load)
- Nozzle k-factor 0,93
- 57°C (RTI=19, F2-bulb)
- System pressure 100 Bar
- Breaking load of bulb cover <u>9 kg</u>.
- Reference: Scottish prison service >700 nozzles, 2 buildings.
- Pump unit P-35 (frequency controlled)
- Nozzle reference for IMO 12m² cabins, side wall