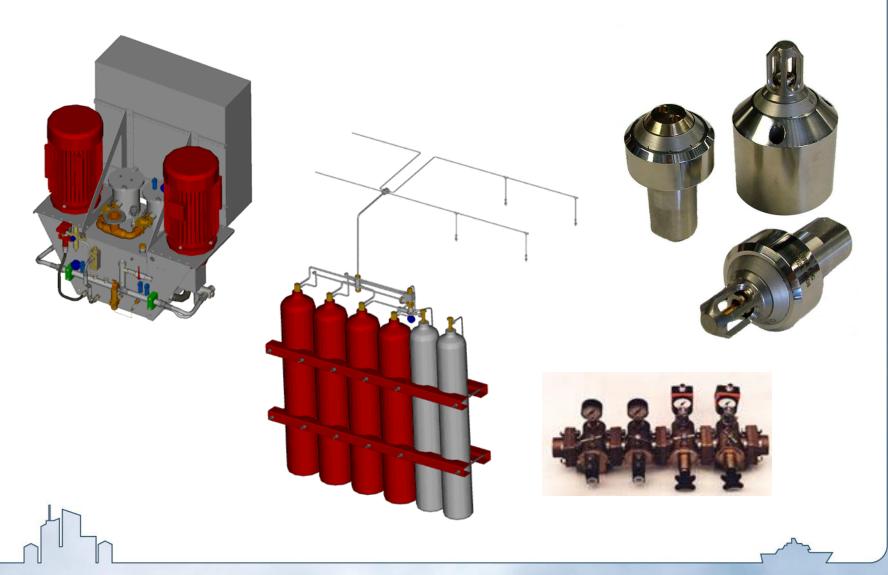

# **Ultra Fog System**

### **Compact pump units**

**MICRO** 

P-144

P 35

- Ministry of Justice, UK
- Fire test performance (1,5 MW fire load)
- Anti ligature design
- Break point (designed weak link) max 15 kg load

- Fire test performance (1,5 MW fire load)
- Fire test summary: Fire suppression and tenability within required targets.

- Fire test performance (1,5 MW fire load)
- Nozzle k-factor 0,93
- 57°C (RTI=19, F2-bulb)
- System pressure 100 Bar
- Breaking load of bulb cover <u>9 kg</u>.
- Reference: Scottish prison service >700 nozzles, 2 buildings.
- Pump unit P-35 (frequency controlled)
- Nozzle reference for IMO 12m² cabins, side wall