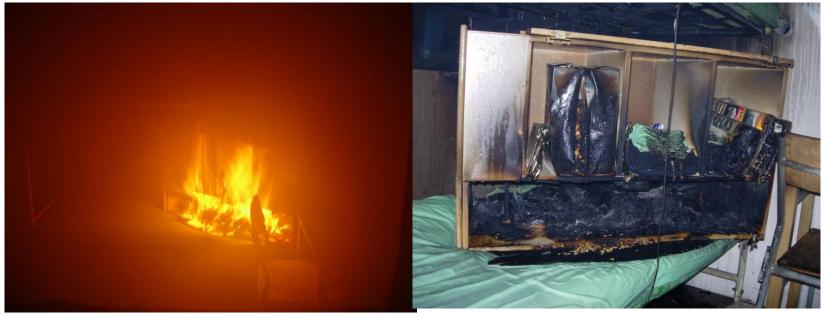

### **Compact pump units**

**MICRO** 

P-144

P 35

- Ministry of Justice, UK
- Fire test performance (1,5 MW fire load)
- Anti ligature design
- Break point (designed weak link) max 15 kg load

- Fire test performance (1,5 MW fire load)
- Fire test summary: Fire suppression and tenability within required targets.

- Fire test performance (1,5 MW fire load)
- Nozzle k-factor 0,93
- 57°C (RTI=19, F2-bulb)
- System pressure 100 Bar
- Breaking load of bulb cover <u>9 kg</u>.
- Reference: Scottish prison service >700 nozzles, 2 buildings.
- Pump unit P-35 (frequency controlled)
- Nozzle reference for IMO 12m² cabins, side wall