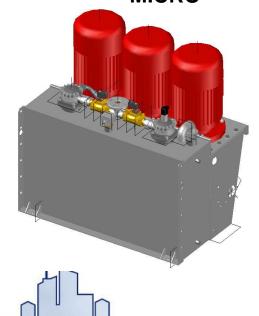

### **Compact pump units**

**MICRO** 

P-144

P 35

- Ministry of Justice, UK
- Fire test performance (1,5 MW fire load)
- Anti ligature design
- Break point (designed weak link) max 15 kg load

- Fire test performance (1,5 MW fire load)
- Fire test summary: Fire suppression and tenability within required targets.