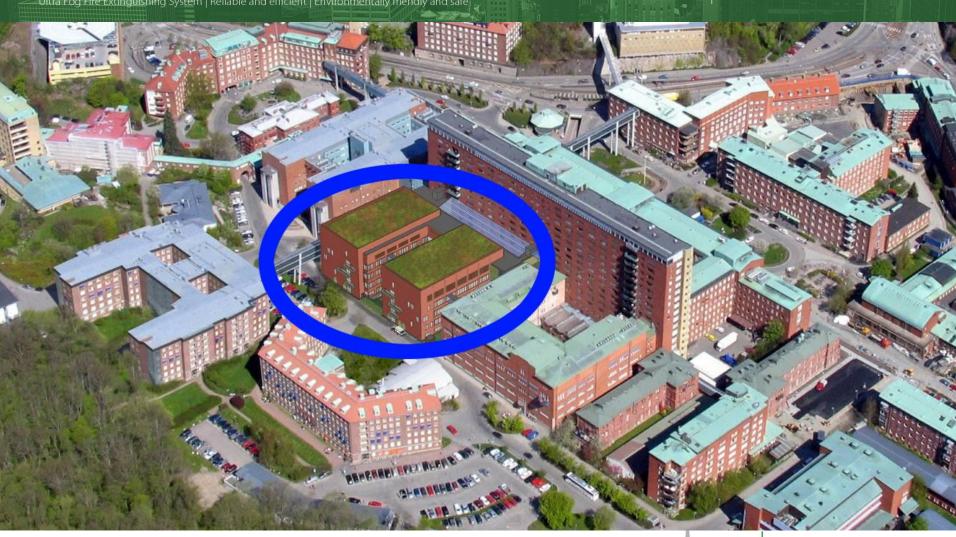

Ultra Fog Fire Extinguishing System | Reliable and efficient | Environmentally friendly and safe

Sahlgrenska Hospital: Most Demanding Area

- The area shown in the submitted drawing is placed on level 2 in the building.
- 72 m2
- Max 6 pcs nozzles, 36 l/min each