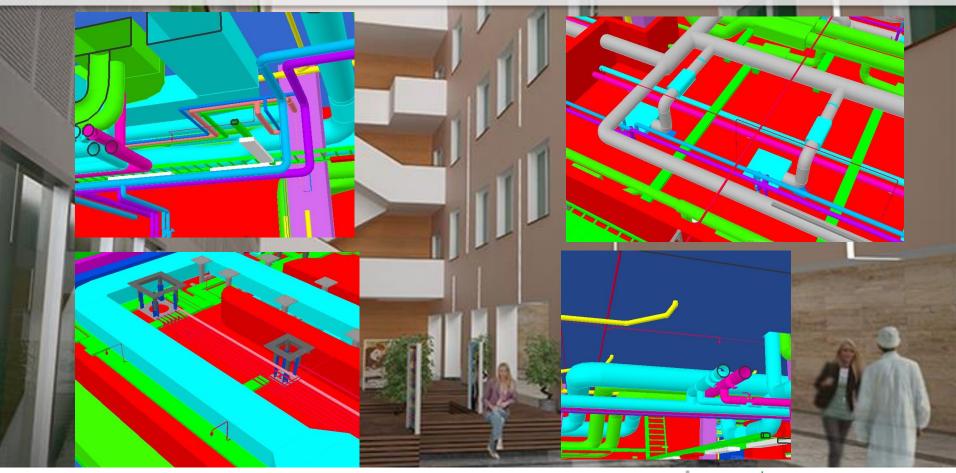

### Sahlgrenska Hospital: 3D design

Ultra Fog Fire Extinguishing System | Reliable and efficient | Environmentally friendly and safe