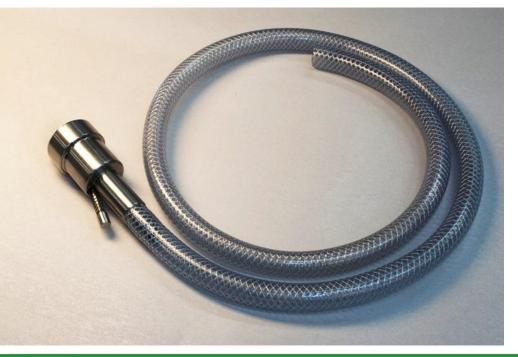

### Sahlgrenska Hospital: Ultrafog Easy Maintenance Nozzles

Easy bulb change

Ultra Fog Fire Extinguishing System | Reliable and efficient | Environmentally friendly and safe

Ultra Fog Test tool

Tool comes with a hose to collect water to a bucket/bottle for measuring of flow and k-factor