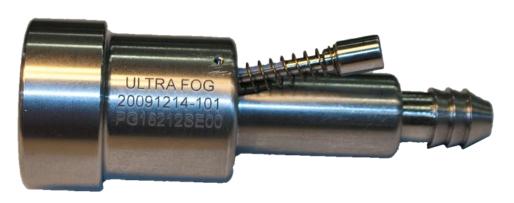

### Sahlgrenska Hospital: Ultrafog Easy Maintenance Nozzles

Easy bulb change

Ultra Fog Fire Extinguishing System | Reliable and efficient | Environmentally friendly and safe

Ultra Fog Test tool

Tool comes with a hose to collect water to a bucket/bottle for measuring of flow and k-factor

#### Sahlgrenska Hospital: Ultrafog Easy Maintenance Nozzles

- Ultra Fog Test tool
  - Unique features for a sprinkler head
  - Simple procedure for testing
  - Direct response for measuring k-factor
  - Works on pilot pressure mode
  - Drains out air efficiently
  - Verifies function of water release