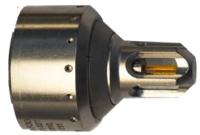

### Sahlgrenska Hospital: Ultrafog Easy Maintenance Nozzles

Easy bulb change

Ultra Fog Fire Extinguishing System | Reliable and efficient | Environmentally friendly and safe

Ultra Fog Test tool

Tool comes with a hose to collect water to a bucket/bottle for measuring of flow and k-factor

#### Sahlgrenska Hospital: Ultrafog Easy Maintenance Nozzles

- Ultra Fog Test tool
  - Unique features for a sprinkler head
  - Simple procedure for testing
  - Direct response for measuring k-factor
  - Works on pilot pressure mode
  - Drains out air efficiently
  - Verifies function of water release