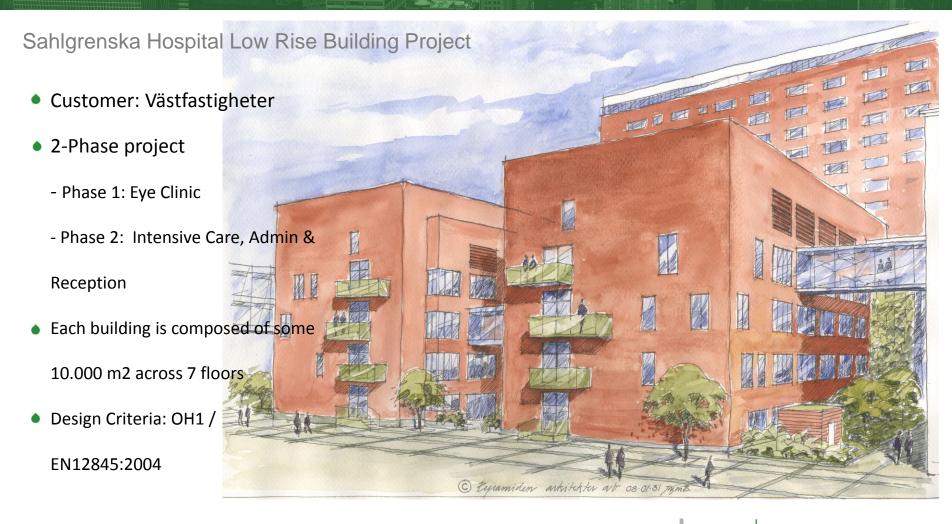

### **SYSTEM IN PRACTICE: Sahlgrenska Hospital**

12th March 2015

www.ultrafog.com

Ultra Fog Fire Extinguishing System | Reliable and efficient | Environmentally friendly and safe

Ultra Fog High Pressure Watermist Fire Suppression

### Reasons for Specifying Watermist:

- Reduced water supply availability
- Building Space was at a premium: No space for large water tanks
- Specialised use of internal space (intensive care, eye clinic) = sensitive high value equipment to be protected.
- Tight building schedule: ease of installation
- Low lifetime maintenance costs