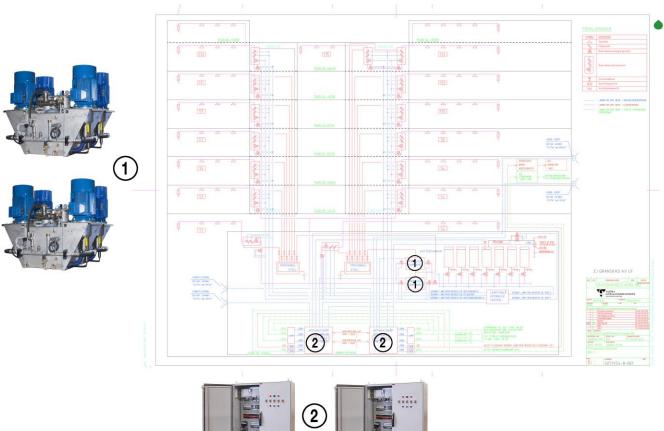

### Sahlgrenska Hospital: Ultrafog System Design Facts

- Fully Redundant System
  - 2x 4-pump units
  - PAH 80 pumps capable of delivering 222 lt/min
  - The same sets of pump units are used for each building – the one backing up the other.