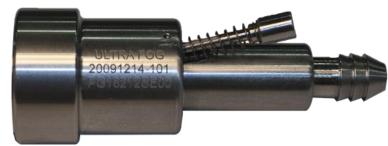

### Sahlgrenska Hospital: Ultrafog System Design

- Nozzles used in this project:
  - 603-260-061 B an automatic 'Hi-Flow' bulb nozzle
     approved for 2,5 mt height, 5.3 mt spacing, no coverage limit
  - 603-300-061 B an automatic 'Hi-Flow' bulb nozzle
     approved for 12 mt height, 4.5 mt spacing, no coverage limit
  - 603-08- B a standard automatic bulb nozzle approved for
     2,5 mt height, coverage 12.25m2, to be centrally located, this
     nozzle is used for small areas (eg. Bathrooms etc).