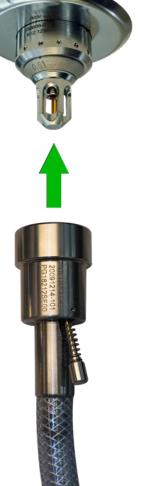

ULTRA FOG FIRE EXTINGUISHING SYSTEM

Ultra Fog Fire Extinguishing System | Reliable and efficient | Environmentally friendly and safe

Sahlgrenska Hospital: Installation

Ultra Fog Test tool

Connect Ultra Fog test tool to sprinkler head.

Then push rod to open the sprinkler head.

After finished test, release rod and remove test tool.

Land

Ultra Fog Fire Extinguishing System | Reliable and efficient | Environmentally friendly and safe