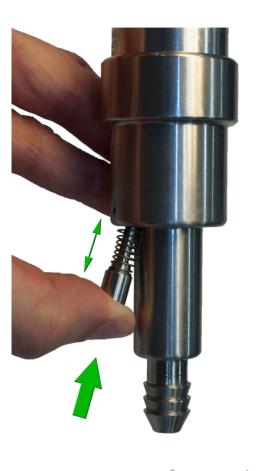

Then push rod to open the sprinkler head.

After finished test, release rod and remove test tool.

Land

Ultra Fog Fire Extinguishing System | Reliable and efficient | Environmentally friendly and safe

#### Sahlgrenska Hospital: Ultrafog Easy Maintenance Nozzles

- Ultra Fog Test tool
  - Unique features for a sprinkler head
  - Simple procedure for testing
  - Direct response for measuring k-factor
  - Works on pilot pressure mode
  - Drains out air efficiently
  - Verifies function of water release