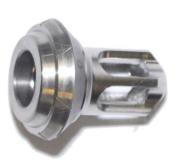

### Sahlgrenska Hospital: Ultrafog System Design

- Nozzles used in this project:
  - 603-260-061 B an automatic 'Hi-Flow' bulb nozzle
     approved for 2,5 mt height, 5.3 mt spacing, no coverage limit
  - 603-300-061 B an automatic 'Hi-Flow' bulb nozzle
     approved for 12 mt height, 4.5 mt spacing, no coverage limit
  - 603-08- B a standard automatic bulb nozzle approved for
     2,5 mt height, coverage 12.25m2, to be centrally located, this
     nozzle is used for small areas (eg. Bathrooms etc).