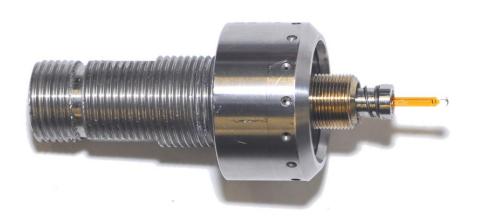

### Sahlgrenska Hospital: Ultrafog System Design

- Nozzles used in this project:
  - 603-260-061 B an automatic 'Hi-Flow' bulb nozzle
     approved for 2,5 mt height, 5.3 mt spacing, no coverage limit
  - 603-300-061 B an automatic 'Hi-Flow' bulb nozzle
     approved for 12 mt height, 4.5 mt spacing, no coverage limit
  - 603-08- B a standard automatic bulb nozzle approved for
     2,5 mt height, coverage 12.25m2, to be centrally located, this
     nozzle is used for small areas (eg. Bathrooms etc).

### Sahlgrenska Hospital: Ultrafog Easy Maintenance Nozzles

Easy bulb change

Ultra Fog Fire Extinguishing System | Reliable and efficient | Environmentally friendly and safe

Ultra Fog Test tool

Tool comes with a hose to collect water to a bucket/bottle for measuring of flow and k-factor