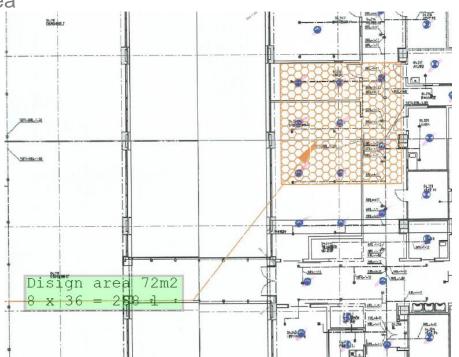

Ultra Fog Fire Extinguishing System | Reliable and efficient | Environmentally friendly and safe

Sahlgrenska Hospital: Most Demanding Area

- The area shown in the submitted drawing is placed on level 2 in the building.
- 72 m2
- Max 6 pcs nozzles, 36 l/min each